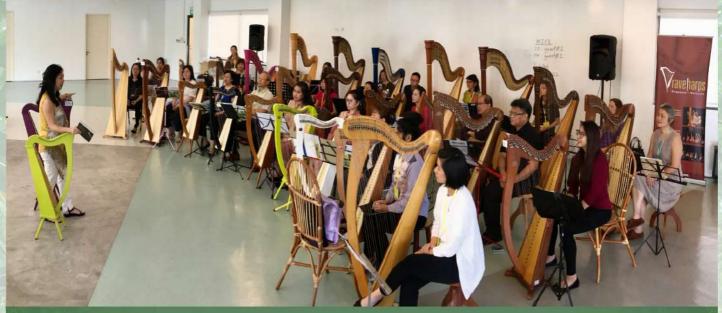

### Look forward to

- \* 3 days of harping with friends
- \* Solo, Chamber and Ensemble performances
- \* Special arranged music for Harp Ensemble with Jazz theme
- $\hbox{*\it Masterclass \& Workshops (Technique, Music arrrangement \& Improvisation, Harp Care)}\\$
- \* Performance in Closing Concert
- \* Sumptuous meals
  - Breakfast, 1 Dinner, 2 Lunch, Morning and Afternoon Tea & Snacks
- \* Relax in nature environment
- \* Explore Changi Boardwalk and beaches
- \* Cosy Accommodation Options of 2 or 3 nights