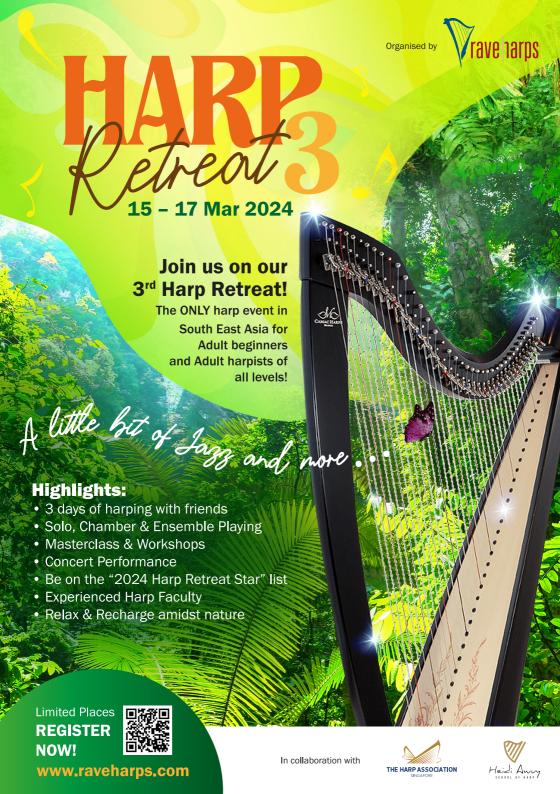

# HARP Petreon 15 - 17 Mar 2024

### Look forward to

- \* 3 days of harping with friends
- \* Solo, Chamber and Ensemble performances
- \* Special arranged music for Harp Ensemble with Jazz theme
- $\hbox{*\it Masterclass \& Workshops (Technique, Music arrrangement \& Improvisation, Harp Care)}\\$
- \* Performance in Closing Concert
- \* Sumptuous meals
  - Breakfast, 1 Dinner, 2 Lunch, Morning and Afternoon Tea & Snacks
- \* Relax in nature environment
- \* Explore Changi Boardwalk and beaches
- \* Cosy Accommodation Options of 2 or 3 nights

# HARP Petreol 3 15 - 17 Mar 2024

### Who is it suitable for?

- \* Adult Harpist of all Levels Beginner to Advance
- \* Parents of young harpists Time for you to be the Star!
- \* "New at Harp" no experience at harp
- ^Accompanying family is welcome to join, relax, and join in Opening & Closing Concert